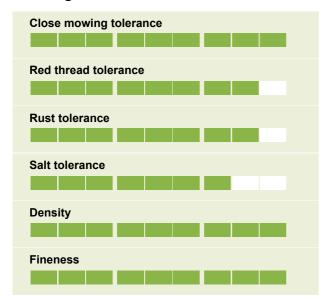

# • 20% Seroa [Slender Creeping Red Fescue]

High visual merit, combined with high density and excellent salt & drought tolerance

STRI Rating 7.5

## • 15% Absolom [Slender Creeping Red Fescue]

Exceptional disease resistance and tolerance for close mown management

STRI Rating 7.4

#### • 15% Nigella [Slender Creeping Red Fescue]

Top-rated for fairway and close mown
management, exceptional density and outstanding
overall visual merit

STRI Rating 7.4

## • 20% Bogart [Chewings Fescue]

Excellent shoot density under close mown conditions combined with visual merit and high disease resistance

STRI Rating 7.7

### • 15% Orionette [Chewings Fescue]

Very high density and persistency to keep weeds at bay, while remarkable Red Thread tolerance ensures low N input

STRI Rating 7.6

## • 15% Siskin [Chewings Fescue]

Highly ranked for disease resistance, salt tolerance and visual merit even under low input management STRI Rating 7.0

treated, maximises seedling

development